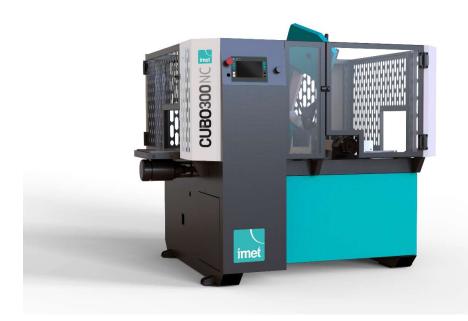

#### IMET S.p.A.

Band saws and circular saws machines for cutting all metals

IMET S.p.A. Since 1968, it has been successfully manufacturing and selling band saws, circular saws for industrial use worldwide with a cutting capacity up to 1300mm.

## **IMET** product range

- Biggest range of machine
- Cutting metal <1200 mm</li>

**❖ Premium Line** 

❖ Maxi Line