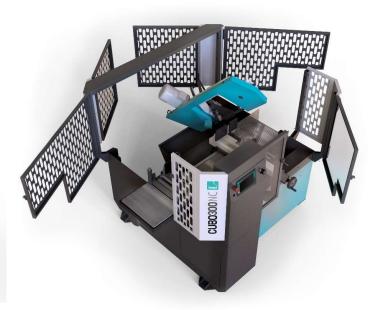

#### IMET S.p.A.

Band saws and circular saws machines for cutting all metals

IMET S.p.A. Since 1968, it has been successfully manufacturing and selling band saws, circular saws for industrial use worldwide with a cutting capacity up to 1300mm.

## **IMET** product range

- Biggest range of machine
- Cutting metal <1200 mm</li>

**❖ Premium Line** 

❖ Maxi Line