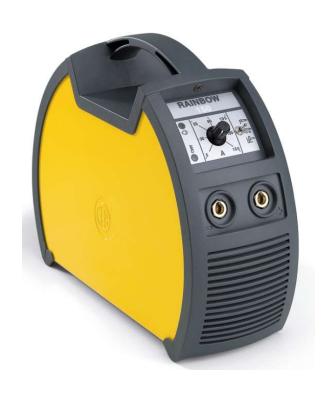

# WHERE WE ARE



### **CEA** is located in North-Italy, near Milano







# **1936** - 1950 - 1969 - 1991 . . .



- **S.I.C.E.** started in 1936 (predecessor of CEA)
- Alessandro Annettoni produces electric welding-equipments
- Together with his son Ezio



# 1936 - **1950** - 1969 - 1991 . . .



- Ezio Annettoni started CEA
- A stable family-company



# 1936 - 1950 - <del>1969 - 1991 . . .</del>



- Agreement with P&H Chemetron / Chicago
- Mig-Mag equipment for global distribution





## 1936 - 1950 - 1969 - **1991** . . .







- Agreement with PANASONIC
- Licence-Production for European sales

## 2001 - 2009 - 2013 - 2018 . . .





#### **RAINBOW**

COMPASSO D'ORO ADI Milan => "revolutionary" design

## 2001-2009-2014-2018...







Top performance MIG/MAG processes:



✓ vision.COLD for low heat transfer



✓ vision.POWER for high penetration







## 2001-2009-2013-2019...







✓ vision.PULSE-UP for quick / precise vertical up welding



✓ vision.PULSE-RUN for fast pulsed welding





✓ vision.PULSE-POWER for deep penetration and smoothly shaped welds

## **PRODUCTION**



- !! CEA = producer !!
- Efficient production strategy
- LAMETEC mech.fabrication
- Transformers
- PC-boards (Genova)





## **R&D**



- **70** years' CEA experience => R&D
- Deep knowledge in Hardware & Software
- Arc-design -- supported by the fast speed cameras





## **STANDARD - COMPLIANCE**



According to European/ International St