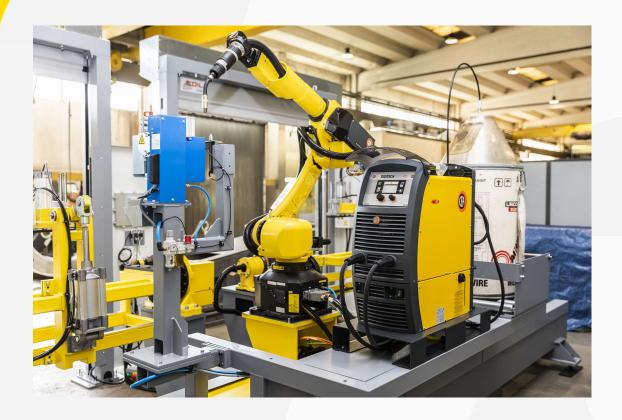

### **General Industry**

- hanging robot TR3102
- CEA DIGITECH 4000 R VISION
- UltraSpeed
- 25% time-saving

#### **Automotive**

- Robot on rails
- CEA DIGITECH 4000
- Double wire feeder
- Ultraspeed Inox + Fe