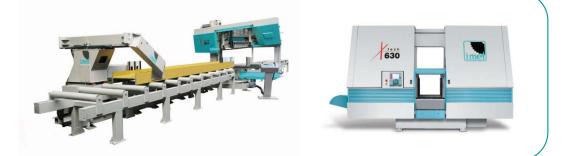

#### IMET S.p.A.

Band saws and circular saws machines for cutting all metals

IMET S.p.A. Since 1968, it has been successfully manufacturing and selling band saws, circular saws for industrial use worldwide with a cutting capacity up to 1300mm.

## **IMET** product range

- Biggest range of machine
- Cutting metal <1200 mm</li>

**❖ Premium Line** 

❖ Maxi Line