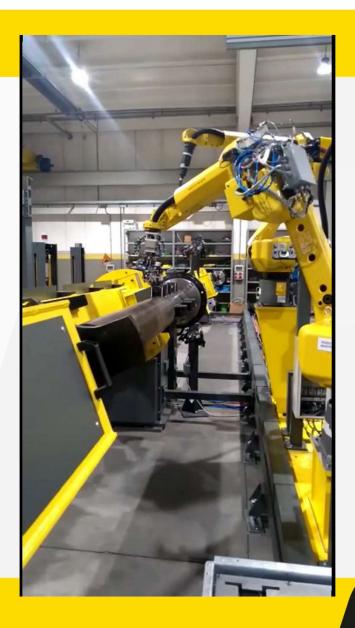

#### **Automotive**

- Robot on rails
- CEA DIGITECH 4000
- Double wire feeder
- Ultraspeed Inox + Fe

### **General Industry**

- hanging robot TR3102
- CEA DIGITECH 4000 R VISION
- UltraSpeed
- 25% time-saving

### **Agriculture machine**

- Double robot on a rail
- With warehouse of pieces
- 2 positionersTR3904
- 2 power sources DIGITECH 5000
- UltraSpeed + Power