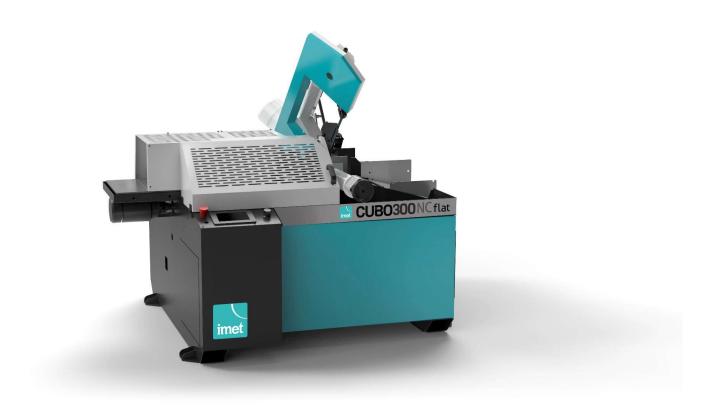

#### IMET S.p.A.

Band saws and circular saws machines for cutting all metals

IMET S.p.A. Since 1968, it has been successfully manufacturing and selling band saws, circular saws for industrial use worldwide with a cutting capacity up to 1300mm.

## **IMET** product range

- Biggest range of machine
- Cutting metal <1200 mm</li>

**❖ Premium Line** 

❖ Maxi Line