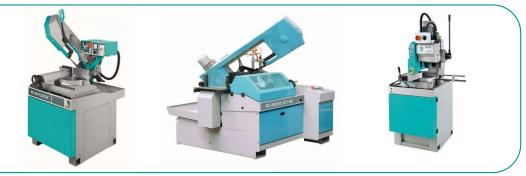

#### IMET S.p.A.

Band saws and circular saws machines for cutting all metals

IMET S.p.A. Since 1968, it has been successfully manufacturing and selling band saws, circular saws for industrial use worldwide with a cutting capacity up to 1300mm.

## **IMET** product range

- Biggest range of machine
- Cutting metal <1200 mm</li>

**❖ Premium Line** 

❖ Maxi Line