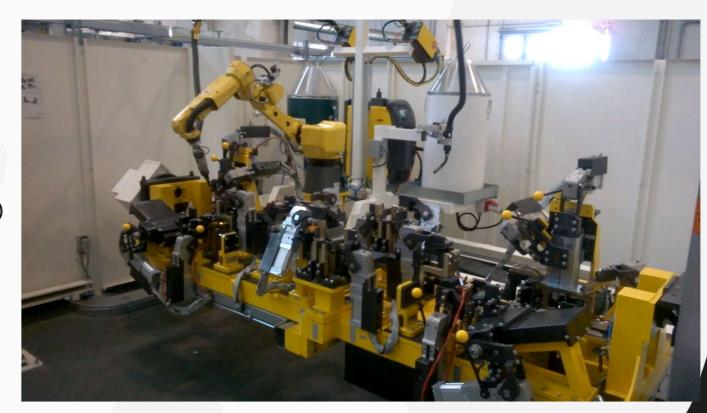

### **Agriculture machine**

- Double robot on a rail
- With warehouse of pieces
- 2 positionersTR3904
- 2 power sources DIGITECH 5000
- UltraSpeed + Power