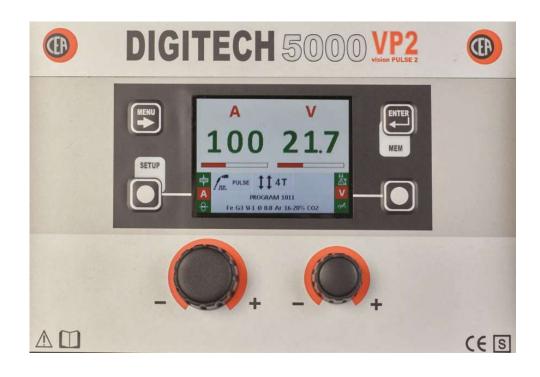

## 2001-2009-2014-2018...

Top performance MIG/MAG processes:

✓ vision.COLD for low heat transfer

✓ vision.POWER for high penetration

## 2001-2009-2013-2019...

✓ vision.PULSE-UP for quick / precise vertical up welding

✓ vision.PULSE-RUN for fast pulsed welding

✓ vision.PULSE-POWER for deep penetration and smoothly shaped welds