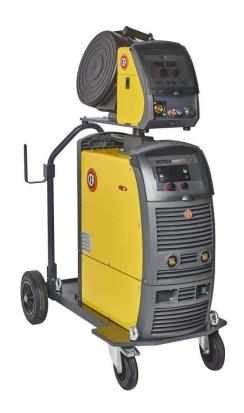

## 2001-2009-2014-2018...

Top performance MIG/MAG processes:

✓ vision.COLD for low heat transfer

✓ vision.POWER for high penetration

## 2001-2009-2013-2019...

✓ vision.PULSE-UP for quick / precise vertical up welding

✓ vision.PULSE-RUN for fast pulsed welding

✓ vision.PULSE-POWER for deep penetration and smoothly shaped welds