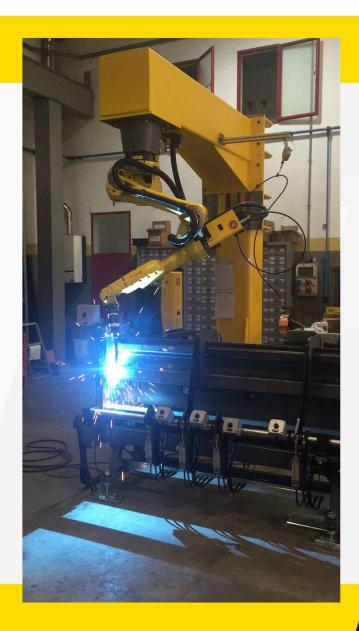

#### Welding:

- MIG MAG
- TIG + COLD WIRE
- TIG + HOT WIRE
- PLASMA
- LASER
- LASER + POUDER
- SPOT

### **Cutting:**

- PLASMA
- LASER

7 TECNOROBOT