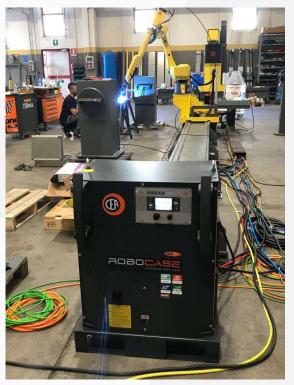

nce 1968, it has been successfully manufacturing and selling band saws, circular saws for industrial use worldwide with a cutting capacity up to 1300mm.







## MEMBER OF SOMETHING BIGGER:

#### LAMETEC S.R.L.

Laser Cutting, Welding and Sheet
Metal Processing

LAMETEC S.r.l. is a metal carpentry equipped with the most modern laser cutting machines, for welding and sheet metal working in general. A perfect partner for every need.











## **IMET** product range



- Biggest range of machine
- Cutting metal <1200 mm</li>

**❖ Premium Line** 



❖ Maxi Line





















### **TECNOROBOT**









### Not only SYSTEMS, but also PROCESSES

#### Welding:

- MIG MAG
- TIG + COLD WIRE
- TIG + HOT WIRE
- PLASMA
- LASER
- LASER + POUDER
- SPOT

### **Cutting:**

- PLASMA
- LASER





7 TECNOROBOT

### **General Industry**

- hanging robot TR3102
- CEA DIGITECH 4000 R VISION
- UltraSpeed
- 25% time-saving



#### **Automotive**

- Robot on rails
- CEA DIGITECH 4000
- Double wire feeder
- Ultraspeed Inox + Fe



### **Agriculture machine**

- Double robot on a rail
- With warehouse of pieces
- 2 positionersTR3904
- 2 power sources DIGITECH 5000
- UltraSpeed + Power



### **Welding Cobot Tecnorobot - Cea**





#### WELDING TOGETHER