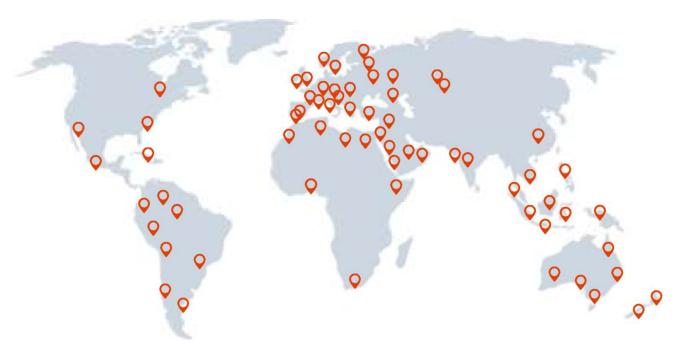

# **CEA TODAY**

- CEA-group 300 employees
- CEA Lecco 120 people
- Distributors in > **70 countries**

#### **OUR NUMBERS**

**Y** 300

More than 300 employees

100

Sales in around 100 world countries

60

A total turnover of over 60 million euros of equipment