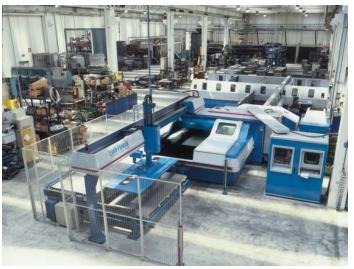

#### LAMETEC S.R.L.

Laser Cutting, Welding and Sheet
Metal Processing

LAMETEC S.r.l. is a metal carpentry equipped with the most modern laser cutting machines, for welding and sheet metal working in general. A perfect partner for every need.